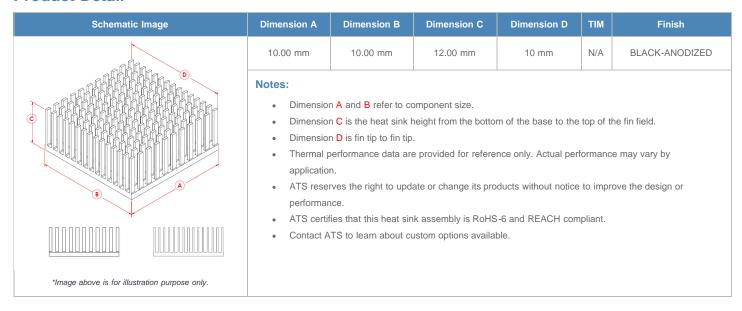

**

| AIR VELOCITY       |               | @200 LFM<br>1.0 M/S | @300 LFM<br>1.5 M/S | @400 LFM<br>2.0 M/S | @500 LFM<br>2.5 M/S | @600 LFM<br>3.0 M/S | @700 LFM<br>3.5 M/S | @800 LFM<br>4.0 M/S |
|--------------------|---------------|---------------------|---------------------|---------------------|---------------------|---------------------|---------------------|---------------------|
| THERMAL RESISTANCE | Unducted Flow | 28.26 °C/W          | 23.5 °C/W           | 20.6 °C/W           | 18.6 °C/W           | 17.1 °C/W           | 16 °C/W             | 15 °C/W             |
|                    | Ducted Flow   | 20.6                | 17.3                | 15.4                | 14                  | 12.9                | 12.1                | 11.4                |

## **Product Detail**